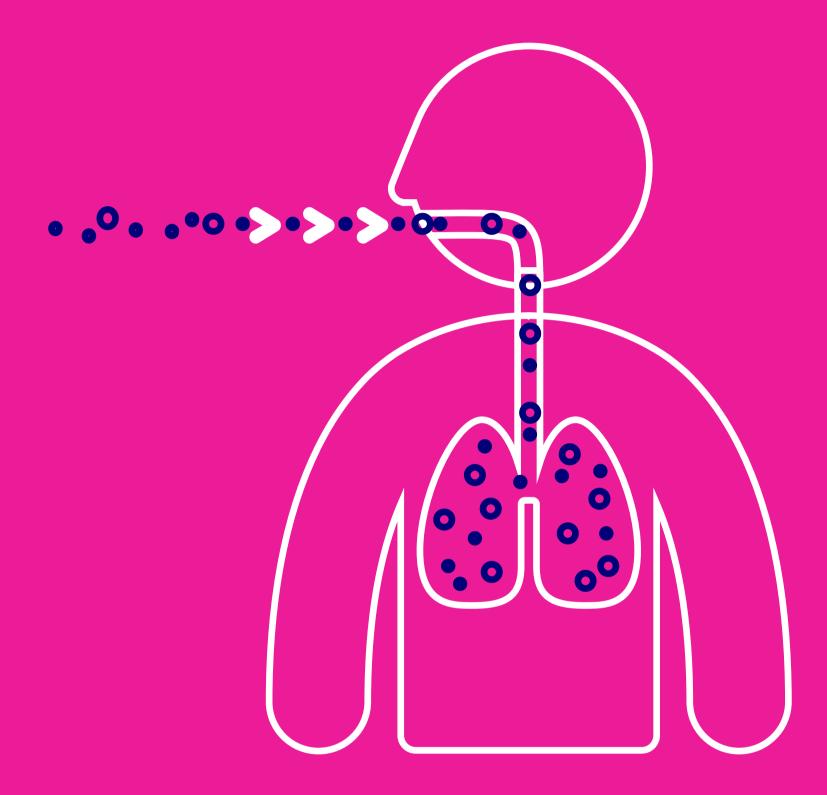

leaner air decisions at home Avoid using your open fire or stove



### Take steps to improve your health this Clean Air Day

#### **#CleanAirDay**

#### cleanairday.org.uk/scotland



### Driver cleaner Consider electric this #CleanAirDay



#### Take steps to improve your health this Clean Air Day

#### **#CleanAirDay**

#### cleanairday.org.uk/scotland Lathaa'Ghlan-èadhair CleanAirDay

16.06.

# Leave the car at home this #CleanAirDay



#### Take steps to improve your health this Clean Air Day

#### #CleanAirDay

cleanairday.org.uk/scotland



## Learn more about air pollution



#### Take steps to improve your health this Clean Air Day

#### **#CleanAirDay**

#### cleanairday.org.uk/scotland Lathaa'Ghlan-èadhair

**Clean**Air**Day** 

### Air pollution causes heart and lung diseases



## Take steps to improve your health this #CleanAirDay

### cleanairhub.org.uk

#### **#CleanAirDay**

#### cleanairday.org.uk/scotlandLathaa'Ghlan-èadhair CleanAirDay